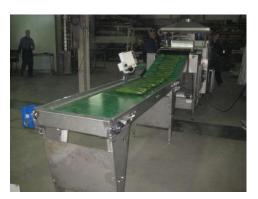

## Options

Infeed part, Turning-table, Roller-conveyors, Logistics.

**Seal machine infeed:** To reach the maximum capacity of the sealing machine. The system has a flat infeed belt and an accordion belt to lay the cucumbers on the sealing machine. This is increasing the capacity and creates more buffer at the infeed.