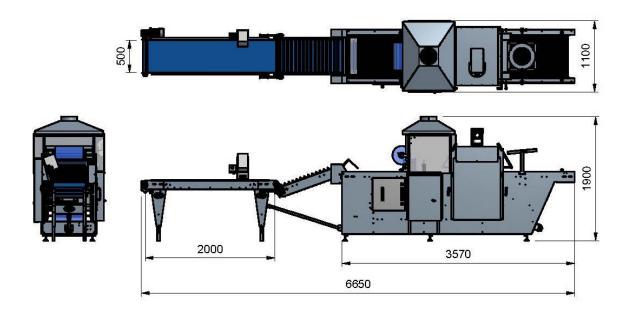

| Technical Data    | CS01S         |
|-------------------|---------------|
| Max capacity      | 7.500 pc/h    |
| Length            | 3.570mm       |
| Width             | 1.100mm       |
| Height            | 1.900mm       |
| Height Input part | 1.050mm       |
| Power Supply      | 400V 50Hz 32A |
| Frame             | SS304         |