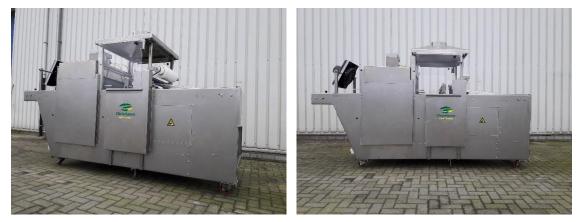

## **SEALING MACHINE TYPE CS01S**

## **Operating principle**

The sealing machine is for packing/sealing long shaped vegetables like cucumbers.

Our newest sealing machine is very compact with high capacity.

By using stainless steel in our machine it meets all modern demands according save food processing. The weight of the product is stretching the foil in such a way that no surplus of foil will be used. You will save till 20% of foil.

**CS01S** 