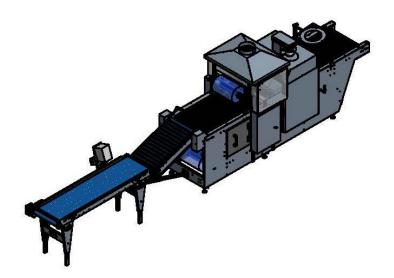

## **SEALING MACHINE TYPE CS01S**

## **Operating principle**

The sealing machine is for packing/sealing long shaped vegetables like cucumbers.

Our newest sealing machine is very compact with high capacity.

By using stainless steel in our machine it meets all modern demands according save food processing. The weight of the product is stretching the foil in such a way that no surplus of foil will be used. You will save till 20% of foil.

## Options

Infeed part, Turning-table, Roller-conveyors, Logistics.

**Seal machine infeed:** To reach the maximum capacity of the sealing machine. The system has a flat infeed belt and an accordion belt to lay the cucumbers on the sealing machine. This is increasing the capacity and creates more buffer at the infeed.